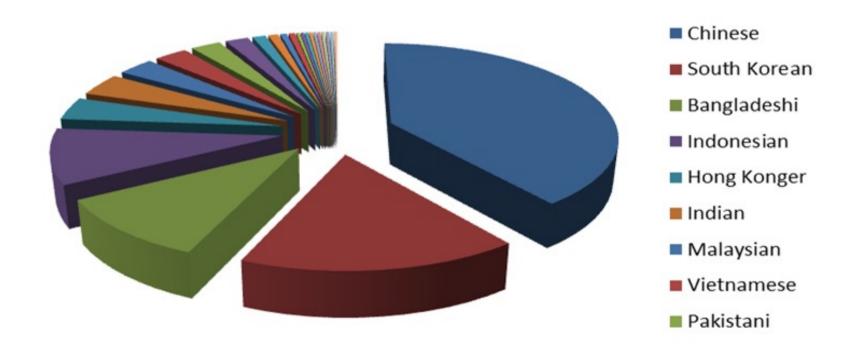

fer to Universities
- Intercultural experiences



# SIBN College missions are ...

- To help students unlock their academic potentials
- To assist students to achieve their education goals
- To lead our graduates to the right futures for their needs
- To increase the recall of the brand "SIBN" by
  Providing High Quality Training and Education



#### **Business Stream**

- BSB30115 Certificate III in Business
- BSB40215 Certificate IV in Business
- BSB50215 Diploma of Business
- BSB60215- Adv. Diploma of Business
- -BSB80120-Graduate Diploma of Management



## Marketing Stream

BSB40820- Certificate IV in Marketing and

Communication

- BSB50620-Diploma of Marketing and Communication
- BSB60520-Adv.Diploma of Marketing and

Communication



#### **Nationalities**

#### No. of Students





## Further Study Plan

- Transferring to Australian Universities: 50%
- Transferring to Universities in home countries: 15%
- Taking another course(s): 25%
- Others: 10%



# Competitive university pathway

Once finish Diploma Qualification in SIBN and you can directly entry to

- ☐ Latrobe University Sydney 1<sup>st</sup> year study ( 4 credit)
- ☐ MQ University 1<sup>st</sup> year study ( 4 credit)
- □ UOW University 1<sup>st</sup> year study (4 credit)
- New Castle University 1<sup>st</sup> year study ( 4 credit)



# Competitive university pathway

Once finish Advanced Diploma Qualification in SIBN and you can directly entry to

- ☐ Latrobe University Sydney 2<sup>nd</sup> year study (12 credit)
- ☐ MQ University 2<sup>nd</sup> year study (8 credit)
- ☐ UOW University 1<sup>st</sup