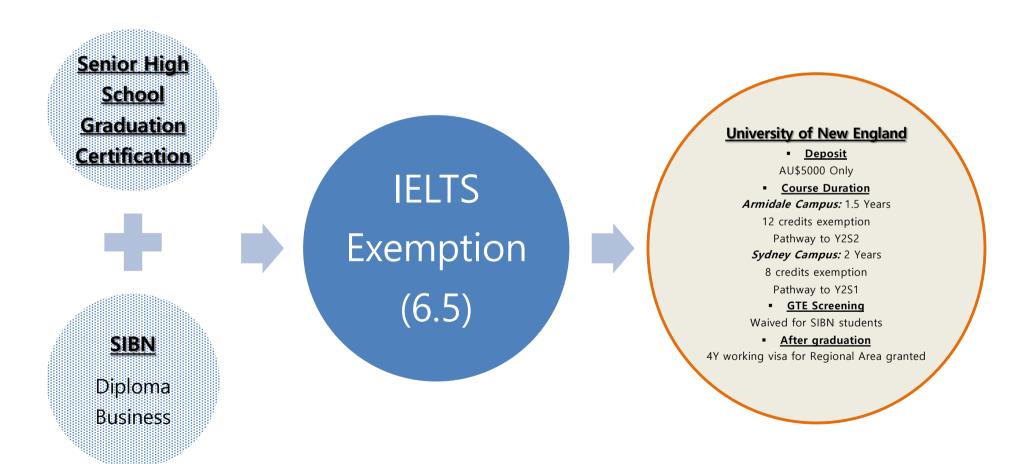

hway

Once finish Diploma Qualification in SIBN and you can directly entry to

- ☐ Latrobe University Sydney 1<sup>st</sup> year study ( 4 credit)
- ☐ MQ University 1<sup>st</sup> year study ( 4 credit)
- □ UOW University 1<sup>st</sup> year study (4 credit)
- New Castle University 1<sup>st</sup> year study ( 4 credit)



# Competitive university pathway

Once finish Advanced Diploma Qualification in SIBN and you can directly entry to

- ☐ Latrobe University Sydney 2<sup>nd</sup> year study (12 credit)
- ☐ MQ University 2<sup>nd</sup> year study (8 credit)
- ☐ UOW University 1<sup>st</sup> year 2<sup>nd</sup> Semester Study (6 credit)
- New Castle University 1<sup>st</sup> year 2<sup>nd</sup> Semester Study (6 credit)



#### **SIBN & Australian University Pathway Program (Package COE)**