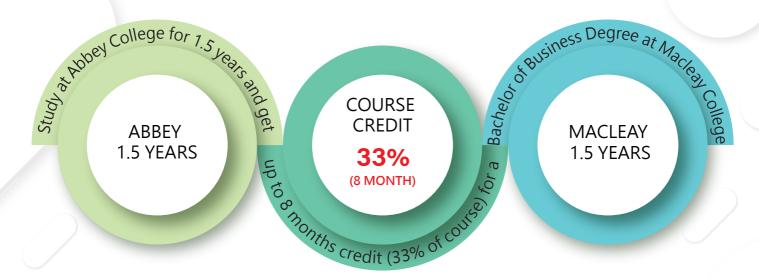

## **Credit Acceptance**

| Diploma of Business (Abbey)         | Macleay Credit of 6 Unit, <b>25% of Course</b> |
|-------------------------------------|------------------------------------------------|
| Avanced Diploma of Business (Abbey) | Macleay Credit of 8 Unit, 33% of Course        |